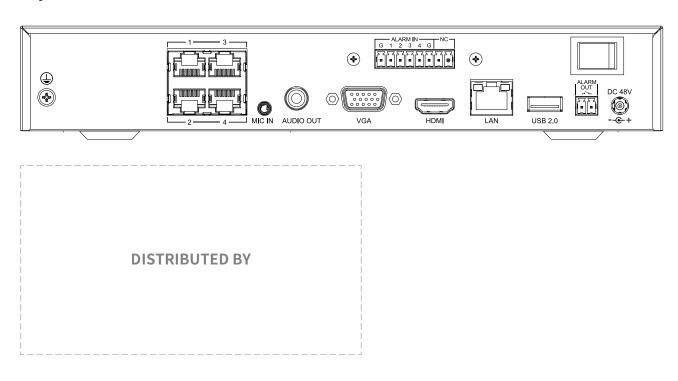

#### **HD Input**

- · Plug and play
- · S+265/H.265/H.264 video formats
- · Connectable to the third-party network cameras
- · Up to 5-channel input
- · 4 PoE ports
- · Supports live view, storage, and playback of the connected camera at up to 8MP resolution

#### **HD Output**

- · 1×HDMI and 1×VGA simultaneous outputs
- $\cdot\,$  HDMI Video output at up to 4K (3840  $\times$  2160) resolution

#### **HD Storage**

- $\cdot\,$  1 SATA interfaces, up to 10TB for each HDD
- S+265 compression effectively reduces the storage space and costs by up to 75%

#### **HD Transmission**

- · 1×RJ45 self-adaptive 10/100 Mbps network interface
- · PoE Port: 4×RJ45 self-adaptive 10/100 Mbps network interfaces

### **Physical Interfaces**