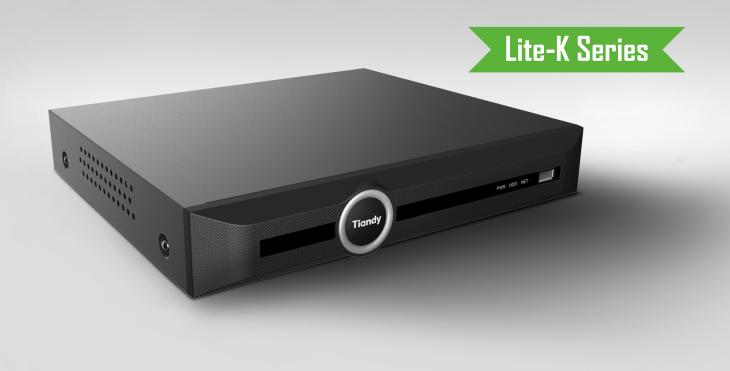

### **Tiandy**

TC-R3105 Spec: I/B/P4/K

# H.265 1HDD 5ch PSE NVR

#### **KEY FEATURES**