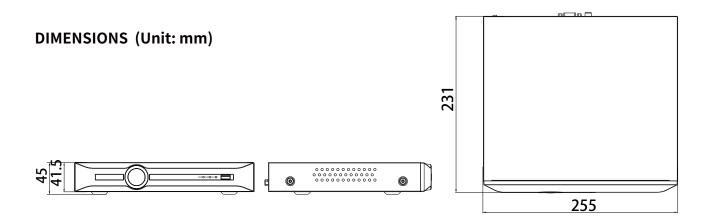

1×RJ45 self-adaptive 10/100 Mbps network interface
- · PoE Port: 4×RJ45 self-adaptive 10/100 Mbps network interfaces

#### **Various Applications**

- · Centralized management of IP cameras, including configuration, information import/export, real-time information display, upgrade, etc.
- · Connectable to smart IP cameras from Tiandy and the recording, playing back, and backing up of VCA alarms can be realized
- · VCA detection alarm is supported
- · Smart search for the selected area in the video and smart playback to improve the playback efficiency
- · Web6 supports plug-in-free browsing and can preview videos on all browsers
- · Support cloud upgrade
- · Support 250m long-distance transmission



### **SPECIFICATIONS**

# **Tiandy**

**AVAILABLE MODEL** 

**TC-R3105 SPEC: I/B/P4/K** 



### **Physical Interfaces**