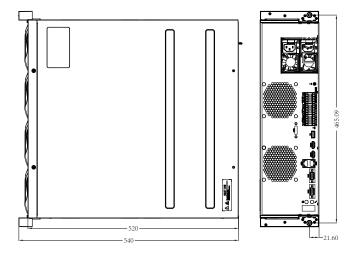

|
| Dimensions                | 132×482.6×540mm, (5.2×19×21.26 inch)                                                                                                                                                             |
| Weight (without HDD)      | 13.75Kg (30.31lb)                                                                                                                                                                                |
| Chassis<br>Dimensions     | 3U<br>132×482.6×540mm, (5.2×19×21.26 inch)                                                                                                                                                       |

**AVAILABLE MODEL** 

**TC-R31680 SPEC: E/B/R/N** 

# **Tiandy**

## **DIMENSIONS (Unit: mm)**





## **Physical Interfaces**