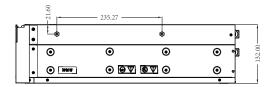

|
| Dimensions                | 132×482.6×540mm, (5.2×19×21.26 inch)                                                                                                                                                             |
| Weight (without HDD)      | 13.75Kg (30.31lb)                                                                                                                                                                                |
| Chassis<br>Dimensions     | 3U<br>132×482.6×540mm, (5.2×19×21.26 inch)                                                                                                                                                       |

**AVAILABLE MODEL** 

**TC-R31680 SPEC: E/B/R/N** 

# **Tiandy**

## **DIMENSIONS (Unit: mm)**





## **Physical Interfaces**