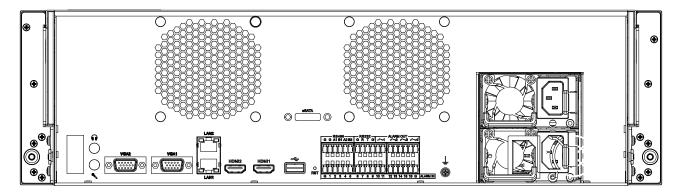

mensions                | 132×482.6×540mm, (5.2×19×21.26 inch)                                                                                                                                                             |
| Weight (without HDD)      | 13.75Kg (30.31lb)                                                                                                                                                                                |
| Chassis<br>Dimensions     | 3U<br>132×482.6×540mm, (5.2×19×21.26 inch)                                                                                                                                                       |

**AVAILABLE MODEL** 

**TC-R31680 SPEC: E/B/R/N** 

# **Tiandy**

## **DIMENSIONS (Unit: mm)**





## **Physical Interfaces**