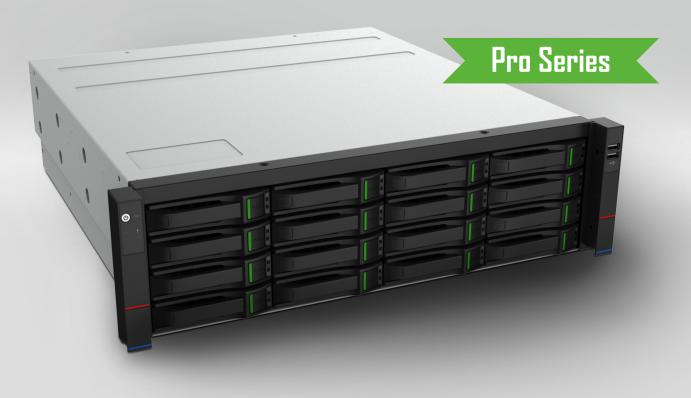

# H.265 16HDD 80ch Redundant power supply NVR

#### **HD Storage**

- 16 SATA interfaces connectable for recording and backup on the front panel, up to 10TB for each HDD
- · S+265 compression effectively reduces the storage space and costs by up to 75%

### Stability assurance

- · Hot swap HDD
- · Redundant power