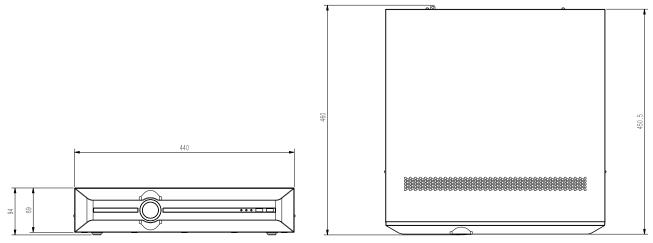

|
| Consumption (without HDD)            | N/A<br>≤100W (without HDD)                                                                                                                                                        |
| Consumption (without HDD)<br>Chassis |                                                                                                                                                                                   |
| -                                    | ≤100W (without HDD)                                                                                                                                                               |



### **DIMENSIONS (Unit: mm)**



### **Physical Interfaces**







Tiandy Technologies Co.,Ltd.

 Email: sales@tiandy.com
 Tel: +86-22-58596065

 Website: en.tiandy.com
 Fax: +86-22-58596048