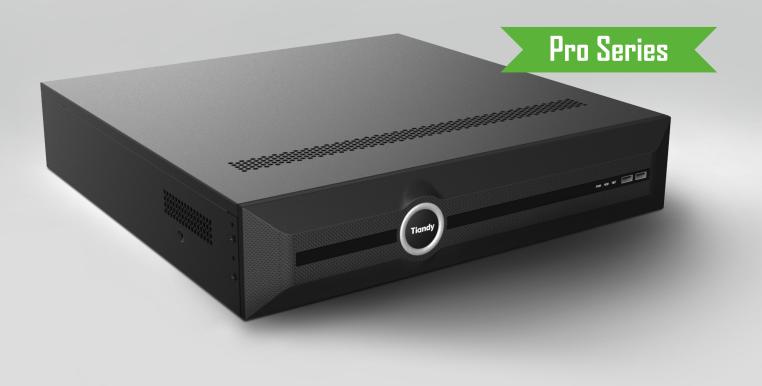

# TC-R3880 Spec: I/B/N H.265 8HDD 80ch NVR



## **KEY FEATURES**

#### **HD** Input

- · S+265/H.265/H.264 video formats
- · Connectable to the third-party network cameras
- · Up to 80 IP cameras can be connected
- · Supports live view, storage, and playback of the
- connected camera at up to 12MP resolution

#### HD Output

- $\cdot\,$  HDMI and VGA independent outputs
- $\cdot\,$  HDMI Video output at up to 4K (3840  $\times$  2160) resolution

#### **HD Storage**

- $\cdot\,$  8 SATA interfaces connectable for recording and backup, up to 10TB for each HDD
- $\cdot~$  S+265 compression effectively reduces the storage space and costs by up to 75%

#### **HD** Transmission

- · 2 self-adaptive 10/100/1000 Mbps network interfaces **Various Applications**
- Centralized management of IP cameras, including configuration, information im